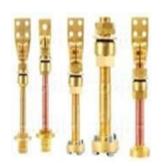

**HV BUSHING** 

**INDOOR BUSHING** 

**EPOXY INSULATOR** 

**INSULATOR** 

ON LOAD TAP CHANGER

OFF LOAD TAP CHANGER

FLEXIBLE BUSBAR CONNECTORS

LV BUSHINGWITH METAL PART SET