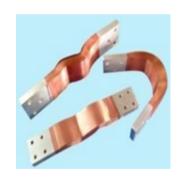

**BUSHING CLAMP** 250A/630A/2000A/3150

LAMINATED COPPER FLEXIBLE JUMPER

LV METAL PARTS

ARCING HORNS 250A/630A

LV COPPER BUSBAR

**HV METAL PARTS** 

BIMETALLIC CONNECTORS

AIR RELEASEPLUG BRASS