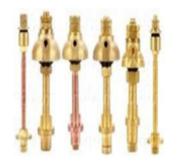

**HV BUSHING** 

**INDOOR BUSHING** 

**EPOXY INSULATOR** 

**INSULATOR** 

ON LOAD TAP CHANGER

OFF LOAD TAP CHANGER

FLEXIBLE BUSBAR CONNECTORS

LV BUSHINGWITH METAL PART SET

**BUSHING CLAMP** 250A/630A/2000A/3150

LAMINATED COPPER FLEXIBLE JUMPER

LV METAL PARTS

ARCING HORNS 250A/630A

LV COPPER BUSBAR

**HV METAL PARTS** 

BIMETALLIC CONNECTORS

AIR RELEASEPLUG BRASS