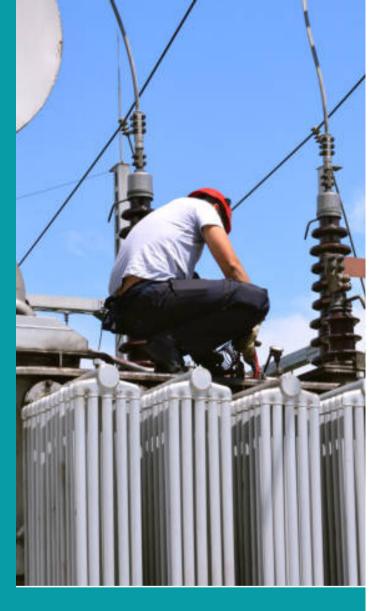

### TRANSFORMER REPAIRING

We are providing a wide range of field services covering transformers and transformer components. We provide manufacturer recommended maintenance, scheduled routine servicing and component repairs. including bushings, connections, circuit breakers, electrical and electromechanical assemblies, gaskets, pumps, coolers, fans, valves, gauges, and tap changers

WE PROVIDES PERIODIC SERVICE AND SCHEDULED MAINTENANCE TO HELP EXTEND THE LIFE AND IMPROVE THE RELIABILITY OF TRANSFORMERS, CIRCUIT BREAKERS, SWITCHES AND OTHER HIGH VOLTAGE EQUIPMENT.

### **ERECSSION & COMMISSIONING**

Navya Electrical provides complete Power Transformer Installation and Testing, Circuit Breaker testing, Circuit Switchers, Battery Banks and Chargers, Air Switchers, and Relays

## TRANSFORMER TESTING & (A.M.C)

Testing identifies the need for simple repairs and adjustments that may prevent costly repairs and downtime in the future.