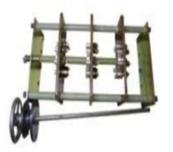

**HV BUSHING** 

**INDOOR BUSHING** 

**EPOXY INSULATOR** 

**INSULATOR** 

ON LOAD TAP CHANGER

OFF LOAD TAP CHANGER

FLEXIBLE BUSBAR CONNECTORS

LV BUSHINGWITH METAL PART SET