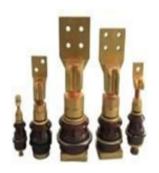

**HV BUSHING** 

**INDOOR BUSHING** 

**EPOXY INSULATOR** 

**INSULATOR** 

ON LOAD TAP CHANGER

OFF LOAD TAP CHANGER

FLEXIBLE BUSBAR CONNECTORS

LV BUSHINGWITH METAL PART SET